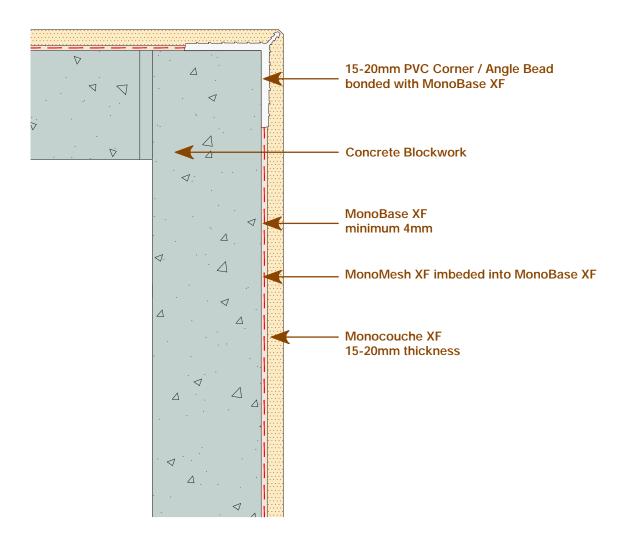

## Monocouche XF Best Practice – External Corner Detail

This detail is offered free of charge as guidance to best practice.

Monocouche Render Systems Ltd owe no duty of care to the recipient of this information, it is the responsibility of the project designer to confirm that it meets the specific project requirements.